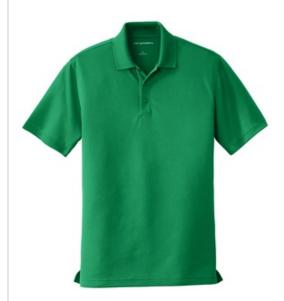

# Port Authority<sup>®</sup> Dry Zone<sup>®</sup> UV Micro-Mesh Polo. K110

Our durable, moisture-wicking Dry Zone polo-now with UV protection. An exceptional value, this breathable mesh polo also resists snags. Colors coordinate with our Core Classic Pique Polos and Carefree Poplin Shirts.

- 4.5-ounce, 100% polyester double knit pique
- UPF rating of 30
- Tag-free label
- Flat knit collar
- 3-button placket with pearlized buttons
- Set-in, open hem sleeves
- Side vents

Due to the nature of 100% polyester performance fabrics, special care must be taken throughout the printing process.