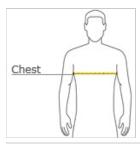

#### **HOW TO MEASURE**

## CHEST

With arms down at sides, measure around the upper body, under arms and over the fullest part of the chest.

#### SIZE CHART

|       | XS    | S     | М     | L     | XL    | 2XL   | 3XL   | 4XL   |
|-------|-------|-------|-------|-------|-------|-------|-------|-------|
| Chest | 32-34 | 35-37 | 38-40 | 41-43 | 44-46 | 47-49 | 50-53 | 54-57 |