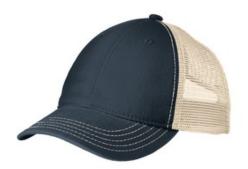

## District<sup>®</sup> Super Soft Mesh Back Cap. DT630

Incredibly soft mesh and enzyme-washed twill make this laid-back cap comfortable day in and day out.

■ Fabric: 100% cotton twill front panels, 100% polyester mesh mid and back panels

■ Structure: Unstructured

■ Profile: Low

■ Closure: 7-position adjustable snap

## **COLOR INFORMATION**

Black/ Khaki Burnt Orange/ Stone

nge/ Chocolate Brown/Stone

Khaki/ Cho co late Bro wn

New Navy/ Stone

Olive/ Khaki