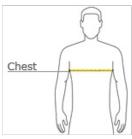

# **HOW TO MEASURE**

#### CHEST

With arms down at sides, measure around the upper body, under arms and over the fullest part of the chest.

### **SIZE CHART**

|       | XS    | S     | М     | L     | XL    | 2XL   | 3XL   | 4XL   |
|-------|-------|-------|-------|-------|-------|-------|-------|-------|
| Chest | 32-34 | 35-37 | 38-40 | 41-43 | 44-46 | 47-49 | 50-53 | 54-57 |