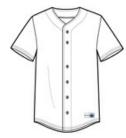

# Sport-Tek<sup>®</sup> PosiCharge™ Tough Mesh Full-Button Jersey ST220

Classic, full-button styling meets moisture-wicking, soft, smooth durability.

- 5.3-ounce, 100% cationic polyester flat back mesh
- Set-in sleeves
- Dyed-to-match buttons
- Buttons placed for ease of embellishment
- Tag at hem

front