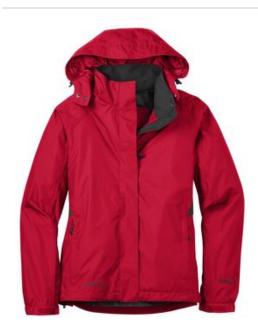

# **Ladies Rain Jacket EB551**

From misty mornings to evening downpours, this fully seam sealed, colorblock jacket will help keep you dry, warm and protected from whatever Mother Nature throws at you. 5000MM fabric waterproof rating, 5000G/M<sup>2</sup> fabric breathability rating, detachable hood with drawcord and toggles for adjustability, storm flap with hook and loop closures, front zippered pockets, adjustable tab cuffs with hook and loop closures and an open hem with drawcord and toggles. Contrast Eddie Bauer logo on hem. WeatherEdge® logo on left sleeve. 100% polyester dobby shell, mesh body lining, 100% nylon accents. **CARE INSTRUCTIONS** MACHINE WASH COLD WITH LIKE COLORS GENTLE