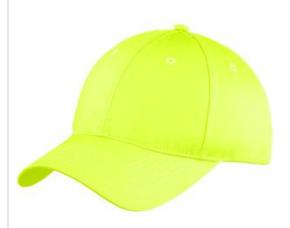

## Port & Company<sup>®</sup> Youth Six-Panel Unstructured Twill Cap YC914

An unstructured version of our popular structured twill cap, this value-priced style has a low profile and plenty of colors to uniform the team.

■ Fabric: 100% cotton twill ■ Structure: Unstructured

■ Profile: Low

■ Closure: Hook and loop

front

back