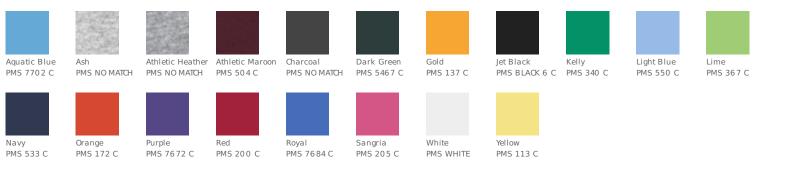

re indispensable.

- 5.4-ounce, 100% cotton
- Tag-free label
- Shoulder-to-shoulder taping
- Coverseamed neck
- Left chest pocket
- Double-needle sleeves and hem
- Ash is 98/2 cotton/poly
- Athletic Heather is 90/10 cotton/poly

# **CARE INSTRUCTIONS**

Machine wash cold, inside out with like colors, only non-chlorine bleach when needed. Tumble dry medium. Medium/hot iron, do not iron decoration.





#### back

#### **HOW TO MEASURE**



#### CHEST

With arms down at sides, measure around the upper body, under arms and over the fullest part of the chest.

### SIZE CHART

|       | S     | М     | L     | XL    | 2XL   | 3XL   | 4XL   |
|-------|-------|-------|-------|-------|-------|-------|-------|
| Chest | 35-37 | 38-40 | 41-43 | 44-46 | 47-49 | 50-53 | 54-57 |

## COLOR INFORMATION