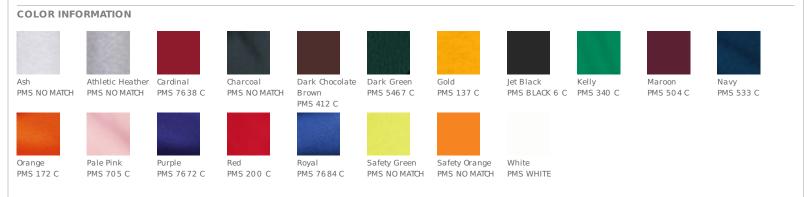

 Safety Green and Safety Orange are compliant with ANSI/ISEA 107 high visibility standards for background color.

Due to the nature of 50/50 cotton/polyester neon fabrics, special care must be taken throughout the printing process.