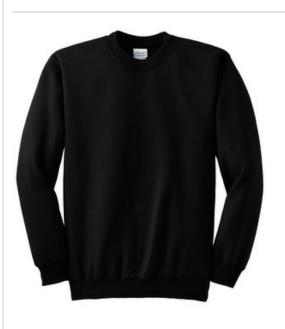

## Port & Company<sup>®</sup> Tall Ultimate Crewneck Sweatshirt PC90T

This traditional crewneck is perfect for the gym or relaxing.

- 9-ounce, 50/50 cotton/poly fleece
- Air jet yarn for a soft, pill-resistant finish
- Coverseamed crewneck, arm seams and waistband
- Rib knit in collar, cuffs and waistband
- Set-in sleeves