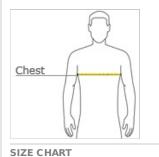

## HOW TO MEASURE

## CHEST

With arms down at sides, measure around the upper body, under arms and over the fullest part of the chest.

|       | LT    | XLT   | 2XLT  | 3XLT  | 4XLT  |  |
|-------|-------|-------|-------|-------|-------|--|
| Chest | 41-43 | 44-46 | 47-49 | 50-53 | 54-57 |  |