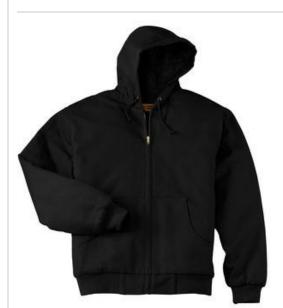

# CornerStone® Tall Duck Cloth Hooded Work Jacket TLJ763H

Tough enough to do the job, this work jacket layers easily over shirts and jackets so it's great for mild or harsh weather.

- 12-ounce, 100% cotton duck cloth
- 6-ounce polyfill nylon lining for added warmth
- Hood with dyed-to-match drawcord
- Rib knit cuffs and waistband
- Front hand warmer pockets
- Port Pockets <sup>™</sup> for easy embroidery access