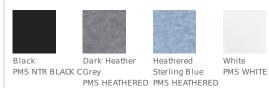

# RICT



## District<sup>®</sup> Young Mens Lightweight Jersey Full-Zip Hoodie DT1100

The easy choice for laid-back, lightweight and layerable style.

- 4.4-ounce, 60/40 ring spun combed cotton/poly
- 30 singles
- Dyed-to-match drawstrings

### **CARE INSTRUCTIONS**

Machine wash cold. Tumble dry low. Do not bleach. Cool iron if necessary.





HOW TO MEASURE



#### CHEST

With arms down at sides, measure around the upper body, under arms and over the fullest part of the chest.

#### SIZE CHART

|       | XS    | S     | М     | L      | XL    | 2XL    | 3XL   | 4XL   |
|-------|-------|-------|-------|--------|-------|--------|-------|-------|
| Chest | 32-34 | 35-36 | 37-39 | 40 -42 | 43-45 | 46 -48 | 49-51 | 52-54 |

### **COLOR INFORMATION**