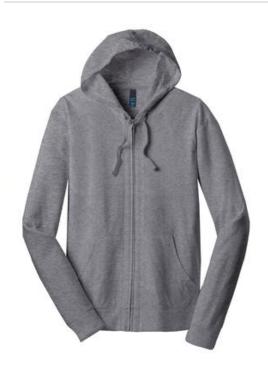

## District<sup>®</sup> Young Mens Lightweight Jersey Full-Zip Hoodie DT1100

The easy choice for laid-back, lightweight and layerable style.

- 4.4-ounce, 60/40 ring spun combed cotton/poly
- 30 singles
- Dyed-to-match drawstrings