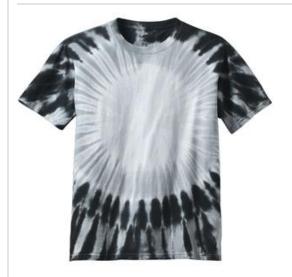

# Youth Essential Window Tie-Dye Tee PC149Y

You'll appreciate how outta sight this window pattern can be with your logo. Starting with prepared for dye blanks ensures vibrant color and a standard fit after washing.

- 5.4-ounce, 100% cotton
- Sewn with cotton thread for a finished look
- Rib knit crewneck
- Taped neck and shoulders
- Double-needle front neck, sleeves and hem

\*The tie-dye process infuses each garment with unique character. Please allow for slight color variation.