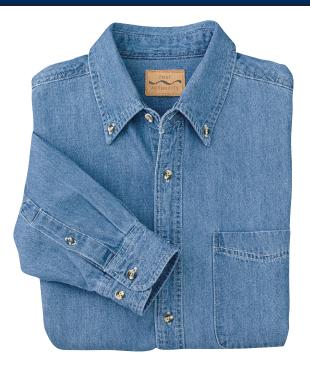

# **Long Sleeve Denim Shirt**

## **S600**

- \* 6.5-ounce \* 100% cotton denim \* Stonewashed \* Double-needle stitched
- \* Button-down collar \* Patch pocket \* Back pleat \* Button-through sleeve placket
- \* Adjustable cuffs

| Finished Measurements in Inches |       |       |        |        |        |        |          |          |          |          |
|---------------------------------|-------|-------|--------|--------|--------|--------|----------|----------|----------|----------|
| Size                            | XS    | S     | М      | L      | XL     | 2X     | 3X       | 4X       | 5X       | 6X       |
| Width                           | 20    | 21.5  | 23     | 24.5   | 26     | 27.5   | 29       | 30.5     | 35.5     | 37       |
| Length                          | 26.5  | 28.5  | 32     | 32.5   | 34     | 34.5   | 35.5     | 36       | 36.5     | 37       |
| Sleeve                          | 31    | 32.5  | 34.5   | 35.5   | 37     | 38     | 39       | 40       | 41       | 42       |
| Collar                          | 15.5  | 16    | 16.5   | 17     | 17.5   | 18     | 18.5     | 19       | 19.5     | 20       |
| Pocket                          | 5x5.5 | 5x5.5 | 5.25x6 | 5.25x6 | 5.25x6 | 5.25x6 | 5.5x6.25 | 5.5x6.25 | 5.5x6.25 | 5.5x6.25 |