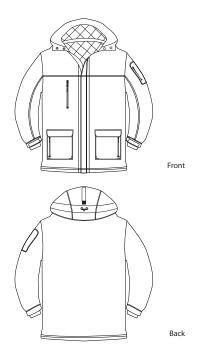

## J799

\* 100% polyester shell, 100% polyester quilted lining \* 8000MM waterproof rating \* 3000G/ M2 breathability rating \* Snap-off adjustable hood \* External storm flap \* Two-way zipper with ergonomic pull \* Waterproof welded sleeve pocket \* Waterproof zipper pockets \* Handwarmer pocket \* Bellow pockets for storage \* Molded adjustable Velcro tab cuffs \* Interior MP3/radio pocket \* Port Pocket™ for easy embroidery access

Care Instructions: Hand wash only, non-chlorine beach Do not dry clean Do not tumble dry

| Finished Measurements in Inches |      |                                      |      |      |              |      |      |      |  |
|---------------------------------|------|--------------------------------------|------|------|--------------|------|------|------|--|
| Size                            | XS   | S                                    | М    | L    | XL           | 2XL  | 3XL  | 4XL  |  |
| Chest                           | 46   | 49                                   | 52   | 55   | 58           | 61   | 64   | 67   |  |
| Length                          | 33.5 | 34                                   | 34.5 | 35   | 35.5         | 36   | 36.5 | 37   |  |
| Sleeve                          | 34   | 36                                   | 36.5 | 37.5 | 38.5         | 39.5 | 40.5 | 41.5 |  |
| Areas for Decoration            |      | Left Chest / Right Chest / Full Back |      |      | Port Pocket™ |      | NA   |      |  |