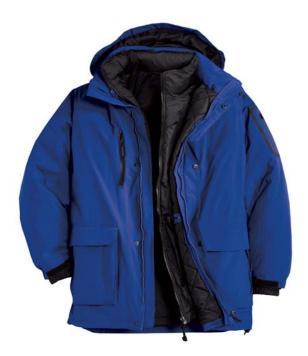

## Heavyweight Parka

## PORT AUTHORITY\*

## J799

\* 100% polyester shell, 100% polyester quilted lining \* 8000MM waterproof rating \* 3000G/ M2 breathability rating \* Snap-off adjustable hood \* External storm flap \* Two-way zipper with ergonomic pull \* Waterproof welded sleeve pocket \* Waterproof zipper pockets \* Handwarmer pocket \* Bellow pockets for storage \* Molded adjustable Velcro tab cuffs \* Interior MP3/radio pocket \* Port Pocket™ for easy embroidery access

Care Instructions: Hand wash only, non-chlorine beach Do not dry clean Do not tumble dry

| Finished Measurements in Inches |      |                                      |      |      |              |      |      |      |  |
|---------------------------------|------|--------------------------------------|------|------|--------------|------|------|------|--|
| Size                            | XS   | S                                    | М    | L    | XL           | 2XL  | 3XL  | 4XL  |  |
| Chest                           | 46   | 49                                   | 52   | 55   | 58           | 61   | 64   | 67   |  |
| Length                          | 33.5 | 34                                   | 34.5 | 35   | 35.5         | 36   | 36.5 | 37   |  |
| Sleeve                          | 34   | 36                                   | 36.5 | 37.5 | 38.5         | 39.5 | 40.5 | 41.5 |  |
| Areas for Decoration            |      | Left Chest / Right Chest / Full Back |      |      | Port Pocket™ |      | NA   |      |  |