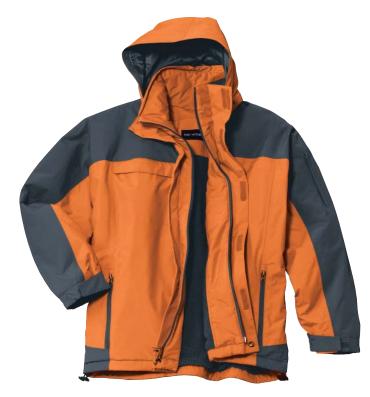

## Nootka Jacket

## PORT AUTHORITY\*

## J792

- \* 100% Ripstop nylon shell w/Taslan nylon accents \* 1500mm waterproof rating
- \* Seam-sealed for added waterproofing \* 2-ounce polyfill insulation in body
- \* 3-ounce polyfill in sleeves \* 100% polyester Sherpa fleece lined body
- \* Nylon lined sleeves \* Zip-off hood \* 4 zippered pockets \* Drop tail \* Storm flap
- \* Port Pocket<sup>™</sup> engineeering for easy embroidery accents